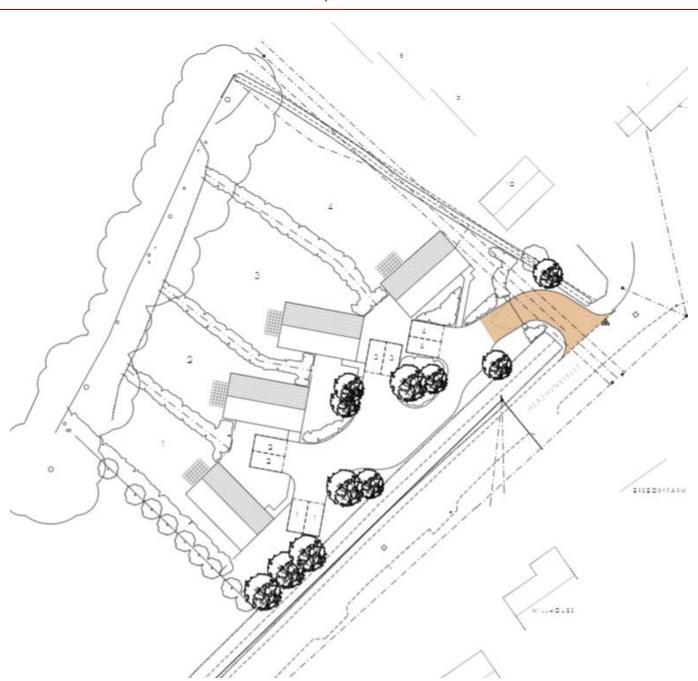

# Land Adjacent To The Farmers Home, Heathen Street, Durley, Hampshire

Construction of 4 x single-storey, timber-clad cabins for use as holiday lets.

Application Number: 24/01751/FUL





## Proposed Site Plan



#### Proposed Plans and Elevations Unit 1



Rear Elevation Side Elevation Front Elevation



Floor Plans Plot 1



Side Elevation

#### Proposed Plans and Elevations Units 2 & 3



Front Elevation Side Elevation Rear Elevation



Floor Plans Plots 2&3



Side Elevation

#### Proposed Plans and Elevations Units 4



Front Elevation



Floor Plans Plot 4

Side Elevation Rear Elevation



Side Elevation

#### **Proposed Landscaping Plan**



## Aerial Photograph of the Site



## Photographs from Heathen Street









## Photographs from within the Site (looking towards White Gates)









## Photographs from within the Site (looking towards The Farmers Home)







## Photographs from within the Site (looking towards Heathen Street)





## **RECOMMENDATION - APPROVE**

Proposal compl