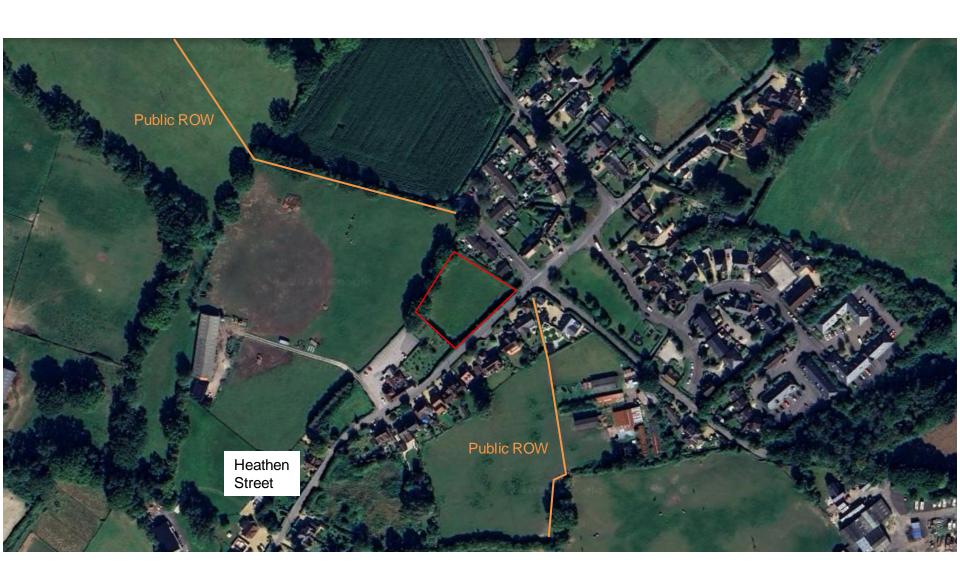

# Land Adjacent To The Farmers Home, Heathen Street, Durley, Hampshire

Construction of 4 x single-storey, timber-clad cabins for use as holiday lets.

Application Number: 24/01751/FUL





## Proposed Site Plan



#### Proposed Plans and Elevations Unit 1



Rear Elevation Side Elevation Front Elevation



Floor Plans Plot 1



Side Elevation

#### Proposed Plans and Elevations Units 2 & 3



Front Elevation Side Elevation Rear Elevation



Floor Plans Plots 2&3



Side Elevation

#### Proposed Plans and Elevations Units 4



Front Elevation



Floor Plans Plot 4

Side Elevation Rear Elevation



Side Elevation

#### **Proposed Landscaping Plan**



## Aerial Photograph of the Site



## Photographs from Heathen Street









## Photographs from within the Site (looking towards White Gates)









## Photographs from within the Site (looking towards The Farmers Home)







## Photographs from within the Site (looking towards Heathen Street)





## **RECOMMENDATION -