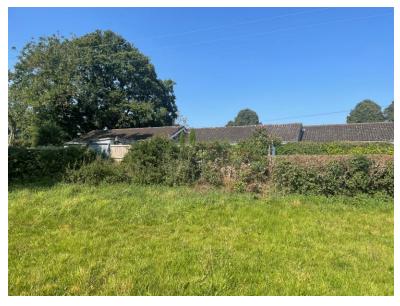

acent To The Farmers Home, Heathen Street, Durley, Hampshire

Construction of 4 x single-storey, timber-clad cabins for use as holiday lets.

Application Number: 24/01751/FUL





## Proposed Site Plan



#### Proposed Plans and Elevations Unit 1



Rear Elevation Side Elevation Front Elevation



Floor Plans Plot 1



Side Elevation

#### Proposed Plans and Elevations Units 2 & 3



Front Elevation Side Elevation Rear Elevation



Floor Plans Plots 2&3



Side Elevation

#### Proposed Plans and Elevations Units 4



Front Elevation



Floor Plans Plot 4

Side Elevation Rear Elevation



Side Elevation

#### **Proposed Landscaping Plan**



## Aerial Photograph of the Site



## Photographs from Heathen Street









## Photographs from within the Site (looking towards White Gates)









## Photographs from within the Site (looking towards The Farmers Home)







## Photographs from within the Site (looking towards Heathen Street)





## **RECOMMENDATION - APPROVE**

Proposal complies with Local Plan policies as set out within the report.