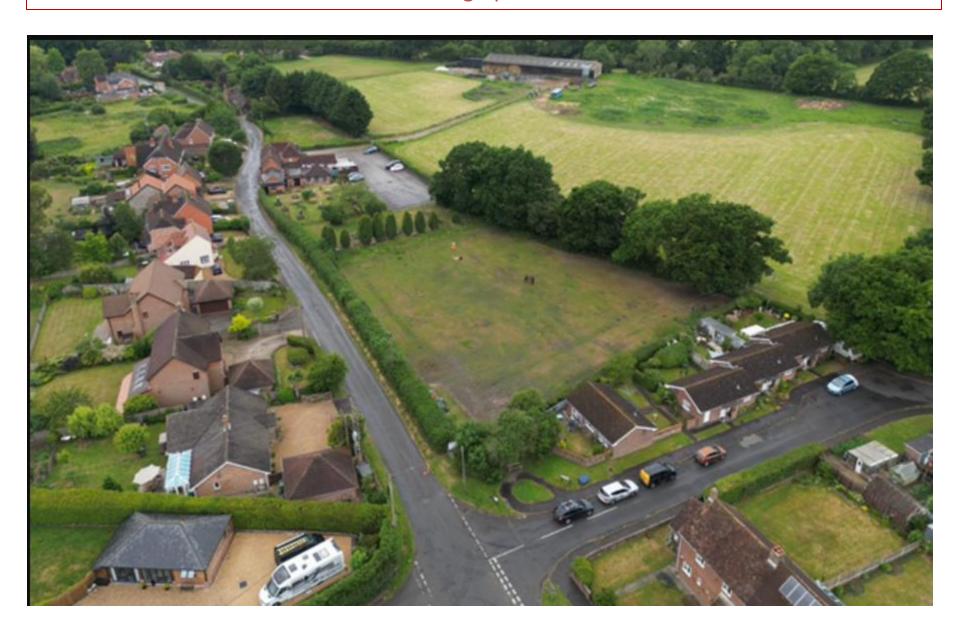

# Land Adjacent To The Farmers Home, Heathen Street, Durley, Hampshire

Construction of 4 x single-storey, timber-clad cabins for use as holiday lets.

Application Number: 24/01751/FUL





## Proposed Site Plan



#### Proposed Plans and Elevations Unit 1



Rear Elevation Side Elevation Front Elevation



Floor Plans Plot 1



Side Elevation

#### Proposed Plans and Elevations Units 2 & 3



Front Elevation Side Elevation Rear Elevation



Floor Plans Plots 2&3



Side Elevation

#### Proposed Plans and Elevations Units 4



Front Elevation



Floor Plans Plot 4

Side Elevation Rear Elevation



Side Elevation

#### **Proposed Landscaping Plan**



## Aerial Photograph of the Site



## Photographs from Heathen Street









## Photographs from within the Site (looking towards White Gates)









## Photographs from within the Site (looking towards The Farmers Home)







## Photographs from within the Site (looking towards Heathen Street)





## **RECOMMENDATION - APPROVE**

Proposal complies with Local Plan policies as set out within the report.