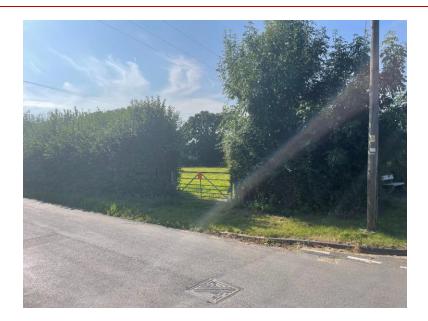

# Land Adjacent To The Farmers Home, Heathen Street, Durley, Hampshire

Construction of 4 x single-storey, timber-clad cabins for use as holiday lets.

Application Number: 24/01751/FUL





## Proposed Site Plan



#### Proposed Plans and Elevations Unit 1



Rear Elevation Side Elevation Front Elevation



Floor Plans Plot 1



Side Elevation

#### Proposed Plans and Elevations Units 2 & 3



Front Elevation Side Elevation Rear Elevation



Floor Plans Plots 2&3



Side Elevation

#### Proposed Plans and Elevations Units 4



Front Elevation



Floor Plans Plot 4

Side Elevation Rear Elevation



Side Elevation

#### **Proposed Landscaping Plan**



## Aerial Photograph of the Site



## Photographs from Heathen Street









## Photographs from within the Site (looking towards White Gates)









## Photographs from within the Site (looking towards The Farmers Home)







## Photographs from within the Site (looking towards Heathen Street)





## **RECOMMENDATION - APPROVE**

Proposal complies with Local Plan policies as set out within the report.