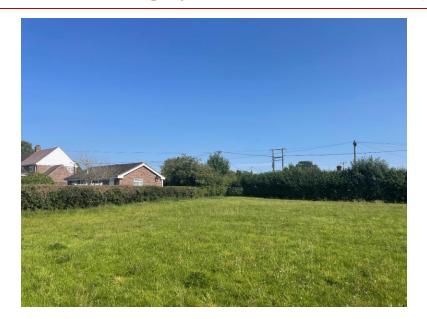

Adjacent To The Farmers Home, Heathen Street, Durley, Hampshire

Construction of 4 x single-storey, timber-clad cabins for use as holiday lets.

Application Number: 24/01751/FUL





## Proposed Site Plan



#### Proposed Plans and Elevations Unit 1



Rear Elevation Side Elevation Front Elevation



Floor Plans Plot 1



Side Elevation

#### Proposed Plans and Elevations Units 2 & 3



Front Elevation Side Elevation Rear Elevation



Floor Plans Plots 2&3



Side Elevation

#### Proposed Plans and Elevations Units 4



Front Elevation



Floor Plans Plot 4

Side Elevation Rear Elevation



Side Elevation

#### **Proposed Landscaping Plan**



## Aerial Photograph of the Site



## Photographs from Heathen Street









## Photographs from within the Site (looking towards White Gates)









## Photographs from within the Site (looking towards The Farmers Home)







## Photographs from within the Site (looking towards Heathen Street)





## **RECOMMENDATION - APPROVE**

Proposal complies with Local Plan policies as set out within the report.