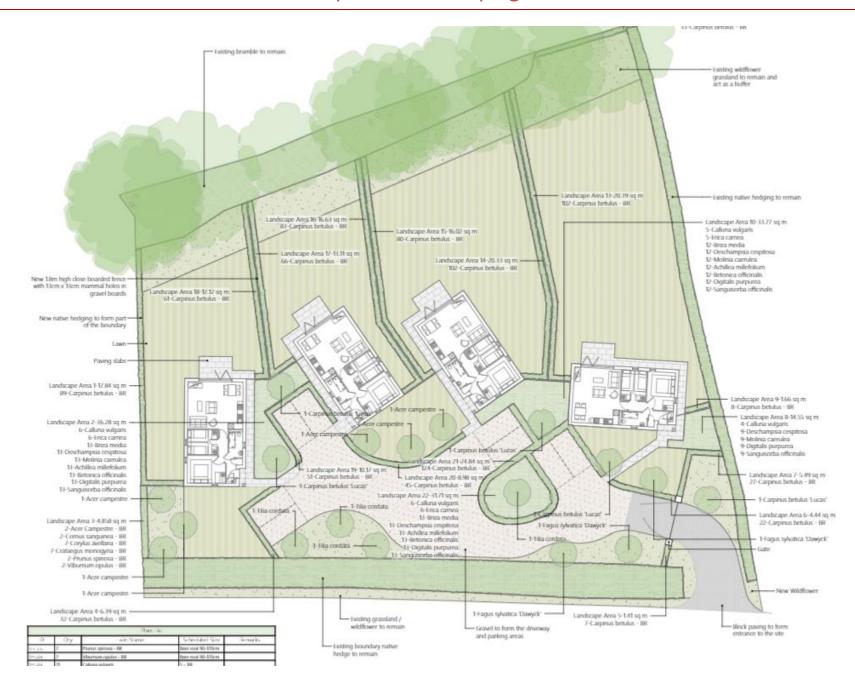

# Land Adjacent To The Farmers Home, Heathen Street, Durley, Hampshire

Construction of 4 x single-storey, timber-clad cabins for use as holiday lets.

Application Number: 24/01751/FUL





## Proposed Site Plan



#### Proposed Plans and Elevations Unit 1



Rear Elevation Side Elevation Front Elevation



Floor Plans Plot 1



Side Elevation

#### Proposed Plans and Elevations Units 2 & 3



Front Elevation Side Elevation Rear Elevation



Floor Plans Plots 2&3



Side Elevation

#### Proposed Plans and Elevations Units 4



Front Elevation



Floor Plans Plot 4

Side Elevation Rear Elevation



Side Elevation

#### **Proposed Landscaping Plan**



## Aerial Photograph of the Site



## Photographs from Heathen Street









## Photographs from within the Site (looking towards White Gates)









## Photographs from within the Site (looking towards The Farmers Home)







## Photographs from within the Site (looking towards Heathen Street)





## **RECOMMENDATION - APPROVE**

Proposal complies with Local Plan policies as set out within the report.